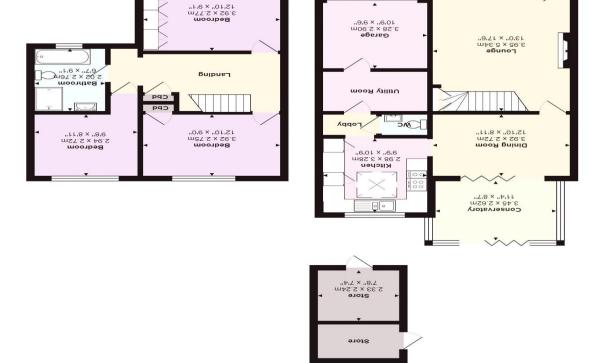

## 35 Elderberry Lane

Christchurch, BH23 3RW

£460,000

An extended and well presented THREE DOUBLE BEDROOM FAMILY HOME, ideally positioned and being close to local shops, Mudeford Quay, Avon Beach and schools while offering SPACIOUS ACCOMMODATION throughout. The property has been EXTENDED AND REFURBISHED to a very high standard by the current vendors. The property benefits from having three double bedrooms, modern kitchen, utility room, good size family bathroom with a separate shower. The large living room and a separate dining room have solid wooden flooring and bifolds leading out to the garden. Benefits include private garden with plenty of storage and off road parking for two vehicles. We strongly recommend an internal viewing to appreciate what the property has to offer.

Porch

Lounge 13' 0" x 17' 6" (3.96m x 5.33m)

Kitchen 9' 9" x 10' 9" (2.97m x 3.27m)

Dining Room 12' 10" x 8' 11" (3.91m x 2.72m)

Conservatory 12' 10" x 8' 11" (3.91m x 2.72m)

Lobby

**Downstairs WC** 

**Utility Room** 

Bedroom One 12' 10" x 9' 1" (3.91m x 2.77m)

Bedroom Two 12' 10" x 9' 0" (3.91m x 2.74m)

Bedroom Three 9' 8" x 8' 11" (2.94m x 2.72m)

Family Bathroom 6' 7" x 9' 1" (2.01m x 2.77m)

Garage 10' 9" x 9' 6" (3.27m x 2.89m)

Store` 7' 8" x 7' 4" (2.34m x 2.23m)

First Floor

6607 111 0780 Cashel House, London, WIU 3JT Mayfair

All measurements are approximate and for display purposes only Total Area: 132.6 m² ... 1427 ft²

mayfair@denisons.com