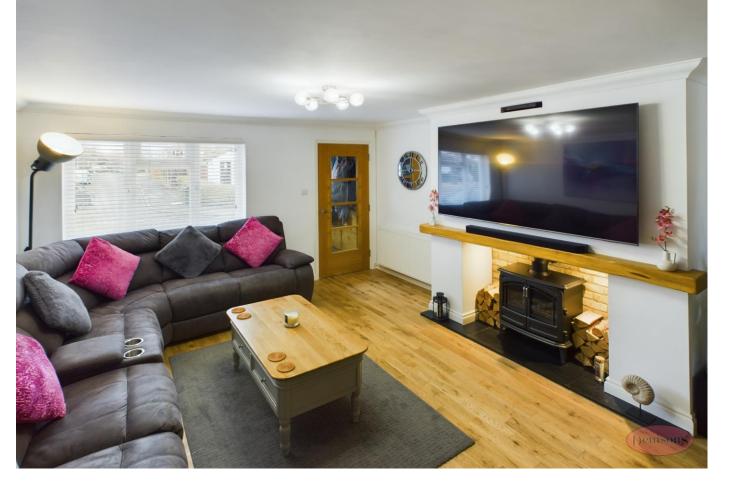

## 35 Elderberry Lane

Christchurch, BH23 3RW

£460,000

An extended and well presented THREE DOUBLE BEDROOM FAMILY HOME, ideally positioned and being close to local shops, Mudeford Quay, Avon Beach and schools while offering SPACIOUS ACCOMMODATION throughout. The property has been EXTENDED AND REFURBISHED to a very high standard by the current vendors. The property benefits from having three double bedrooms, modern kitchen, utility room, good size family bathroom with a separate shower. The large living room and a separate dining room have solid wooden flooring and bifolds leading out to the garden. Benefits include private garden with plenty of storage and off road parking for two vehicles. We strongly recommend an internal viewing to appreciate what the property has to offer.

Porch

Lounge 13' 0" x 17' 6" (3.96m x 5.33m)

Kitchen 9' 9" x 10' 9" (2.97m x 3.27m)

Dining Room 12' 10" x 8' 11" (3.91m x 2.72m)

Conservatory 12' 10" x 8' 11" (3.91m x 2.72m)

Lobby

**Downstairs WC** 

**Utility Room** 