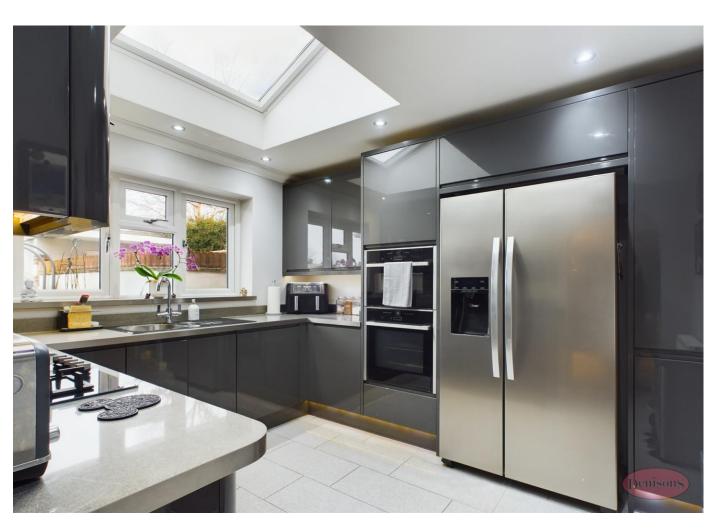

Porch

Lounge 13' 0" x 17' 6" (3.96m x 5.33m)

Kitchen 9' 9" x 10' 9" (2.97m x 3.27m)

Dining Room 12' 10" x 8' 11" (3.91m x 2.72m)

Conservatory 12' 10" x 8' 11" (3.91m x 2.72m)

Lobby

**Downstairs WC** 

**Utility Room** 