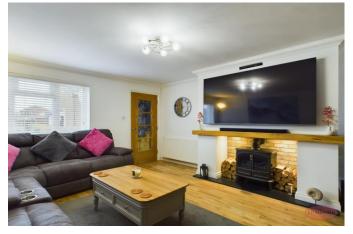

Porch

Lounge 13' 0" x 17' 6" (3.96m x 5.33m)

Kitchen 9' 9" x 10' 9" (2.97m x 3.27m)

Dining Room 12' 10" x 8' 11" (3.91m x 2.72m)

Conservatory 12' 10" x 8' 11" (3.91m x 2.72m)

Lobby

**Downstairs WC** 

**Utility Room** 